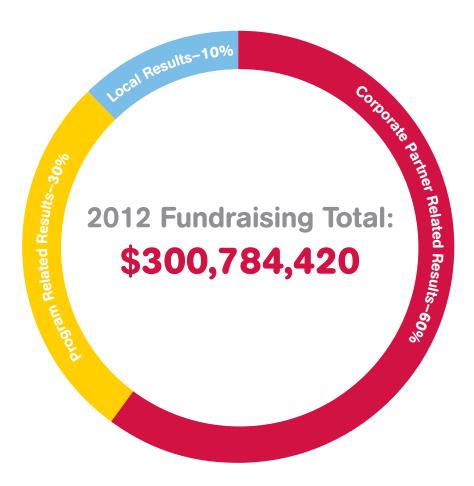

Thanks to the tireless efforts and generous support of countless individuals and organizations, in 2012 we raised \$300 million—that's \$36 million more than the previous year and a new fundraising record for Children's Miracle Network Hospitals. As you can see, we are well on our way to reaching one billion dollars a year in fundraising by 2022, the ambitious 10-year goal we announced just last year. And we are fortunate to have a hardworking and diverse Network supporting us every step of the way.

## Thanks to these partners, we raised more than **\$300 MILLION** for children's hospitals last year.

That's a lot of miracles.